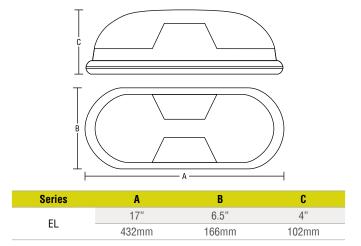

# specifications: mechanical

The ECCO LUNA is constructed of corrosion, flame & vandal resistant polycarbonate. Lamp assemblies can be rotated, aimed and locked on two (2) axis for the ultimate in flexibility, proper positioning and ease of use.