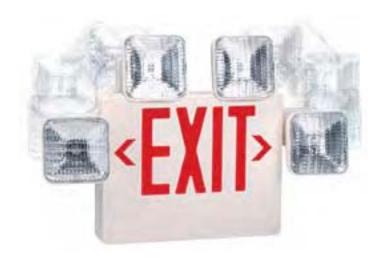

## ADJUSTABLE THERMOPLASTIC HEADS, COMBINATION EXIT

The cc model combination exit & emergency unit with Adjustable Heads offers tremendous flexibility. The emergency lighting heads can be rotated from a side-mount configuration to a top-mount configuration in one simple motion. Featuring a durable thermoplastic housing, the cc model incorporates red or green energy efficient, high-brightness LEDs. Ideal for commercial and institutional installations, this truly universal unit comes complete with a mounting canopy, two exit stencil faces and a backplate.