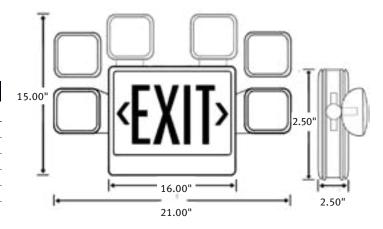

## ADJUSTABLE THERMOPLASTIC HEADS, COMBINATION EXIT

The cc model combination exit & emergency unit with Adjustable Heads offers tremendous flexibility. The emergency lighting heads can be rotated from a side-mount configuration to a top-mount configuration in one simple motion. Featuring a durable thermoplastic housing, the cc model incorporates red or green energy efficient, high-brightness LEDs. Ideal for commercial and institutional installations, this truly universal unit comes complete with a mounting canopy, two exit stencil faces and a backplate.