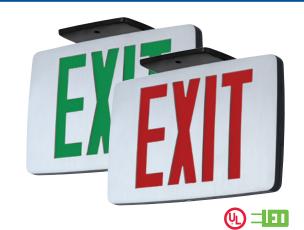

## **DESCRIPTION**

The CCE Series offers quality and value with a compact and attractive Thin Die-Cast aluminum Exit sign. Exit face illumination by low energy, long-life red or green ultra bright LED's. The Exit face-plate is brushed aluminum with black edges and 6" letters with a red or green diffuser. Single-face models can be wall, end or ceiling mounted. Double-face models are end or ceiling mounted only. Includes canopy and universal mounting plate. Test switch and AC-on indicator located at bottom center. Directional indication made by knock-out chevrons. Available with battery for emergency operation or AC only.

# **ORDERING GUIDE**

| Catalog Number | Description                                                |
|----------------|------------------------------------------------------------|
| CCESRE         | Brushed Face, Black Housing, Single-Face, Red, Emergency   |
| CCEDRE         | Brushed Face, Black Housing, Double-Face, Red, Emergency   |
| CCESGE         | Brushed Face, Black Housing, Single-Face, Green, Emergency |
| CCEDGE         | Brushed Face, Black Housing, Double-Face, Green, Emergency |
| CCESR          | Brushed Face, Black Housing, Single-Face, Red, AC          |
| CCEDR          | Brushed Face, Black Housing, Double-Face, Red, AC          |
| CCESG          | Brushed Face, Black Housing, Single-Face, Green, AC        |
| CCEDG          | Brushed Face, Black Housing, Double-Face, Green, AC        |