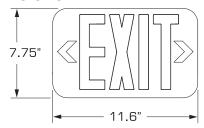

### **DIMENSIONS**

Single Carton Weight: 2.8 lbs. Master Carton Quantity: 8 each