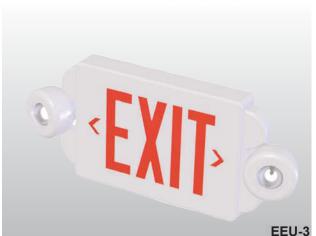

# EEU-3 Compact MR 16 LED Exit Emergency Combo

# Standard Features

- 120 or 277 VAC input.
- Energy consumption of less than 4.5 watts for red letters and green letters.
- · LED lamp life of 10 years.
- · Completely self-contained.
- Universal mounting canopy for top installation.
- Installs in minutes with only a screwdriver.
- Two fully adjustable lighting heads with 7 watt MR 16 Halogen Lamps
- Injection-molded, high impact, thermoplastic housing.
- Universal snap in and out chevron meets all state and local codes.
- ETL Listed
- Damp location listed to UL 924