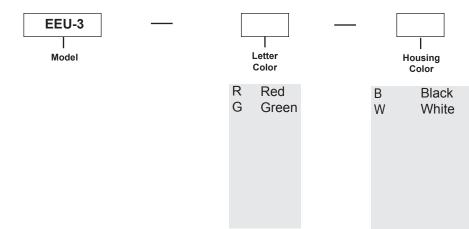

# EEU-3 Compact MR 16 LED Exit Emergency Combo

# Standard Features

- 120 or 277 VAC input.
- Energy consumption of less than 4.5 watts for red letters and green letters.
- · LED lamp life of 10 years.
- · Completely self-contained.
- Universal mounting canopy for top installation.
- Installs in minutes with only a screwdriver.
- Two fully adjustable lighting heads with 7 watt MR 16 Halogen Lamps
- Injection-molded, high impact, thermoplastic housing.
- Universal snap in and out chevron meets all state and local codes.
- ETL Listed
- Damp location listed to UL 924