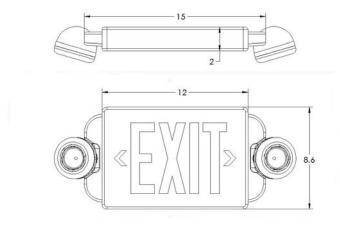

(1)





## **DIMENSIONS**





# EEU-3 Compact MR 16 LED Exit Emergency Combo

# Standard Features

- 120 or 277 VAC input.
- Energy consumption of less than 4.5 watts for red letters and green letters.
- · LED lamp life of 10 years.
- · Completely self-contained.
- Universal mounting canopy for top installation.
- Installs in minutes with only a screwdriver.
- Two fully adjustable lighting heads with 7 watt MR 16 Halogen Lamps
- Injection-molded, high impact, thermoplastic housing.
- Universal snap in and out chevron meets all state and local codes.
- ETL Listed
- Damp location listed to UL 924

#### **Applications**

Commercial, retail, and industrial facilities that require exit lighting and emergency lighting with maximum glare free illumination and years of maintenance free operation.

### Operation

The LED ex