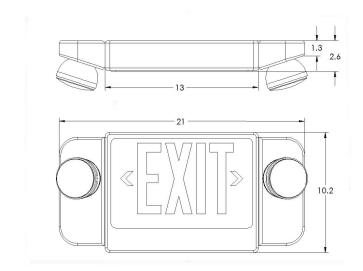

### **DIMENSIONS**

R Red G Green

B Black W White

REM Remote Capable MAX 2X 5.4W 6V LAMPS