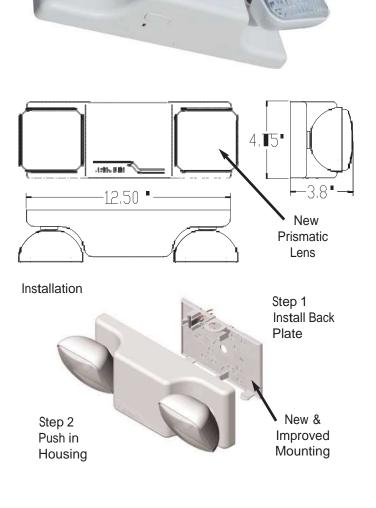

#### HOUSING

UV Stable thermoplastic flame retardant meets UL standard 95-VA. Standard white or black finish (matches all products in same family) features the industry's fastest installation in two easy steps where as the contractor never has to access the unit internally. Back mounting plate can be installed at rough in while main unit can be simply snapped into place after final touch ups have taken place.

#### ILLUMINATION

Two 5.4 Watt 6V lamps mounted in precision formed photometrically optimized reflector assemblies exceed illumination required by UL 924. The soft prismatic lens eliminates glare and striation while providing even distribution along areas of egress.