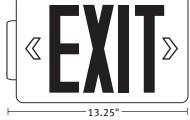

#### UNIVERSAL DIE-CAST ALUMINUM LED EXIT

The Meridian Series is the first universal LED die-cast aluminum exit sign available. Stocking and specifying a die-cast exit sign is now simple, efficient and economical. The Meridian Series combines an appealing design, the latest in die casting technology, and high performance electronics to ensure reliability. The architecturally pleasing design makes this series the premier choice for applications requiring the durability and the craftsmanship of die-cast aluminum exit signs. The unique curved face provides the brightest, most uniform illumination available in the industry and blends well with any setting-providing a clean, modern look. The die-cast aluminum construction gives the Meridian Series exceptional strength.