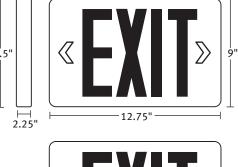

#### UNIVERSAL DIE-CAST ALUMINUM LED EXIT

The Meridian Series is the first universal LED die-cast aluminum exit sign available. Stocking and specifying a die-cast exit sign is now simple, efficient and economical. The Meridian Series combines an appealing design, the latest in die casting technology, and high performance electronics to ensure reliability. The architecturally pleasing design makes this series the premier choice for applications requiring the durability and the craftsmanship of die-cast aluminum exit signs. The unique curved face provides the brightest, most uniform illumination available in the industry and blends well with any setting-providing a clean, modern look. The die-cast aluminum construction gives the Meridian Series exceptional strength.