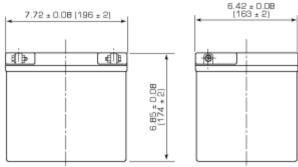

## **PE12V40**

## Rechargeable Sealed Lead Acid Battery

## **Specifications**



## **Dimensions**





|                                                       | 1                                    | Nominal Voltage               | 12V