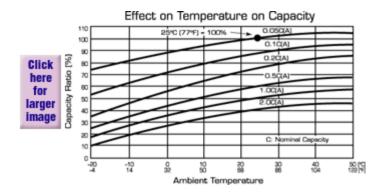

|

Maximum Initial Charge Current: 10A

Charge Voltage: 13.5V-13.8V