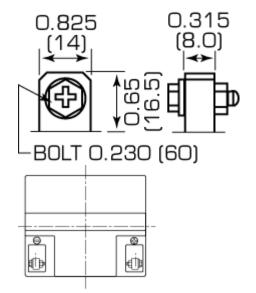

## **PE12V40**

## Rechargeable Sealed Lead Acid Battery

## **Specifications**



## **Dimensions**





|                                                       | 1                                    | Nominal Voltage               | 12V