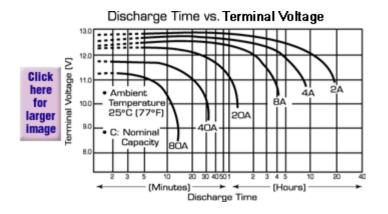

|

Maximum Initial Charge Current: 10A

Charge Voltage: 13.5V-13.8V