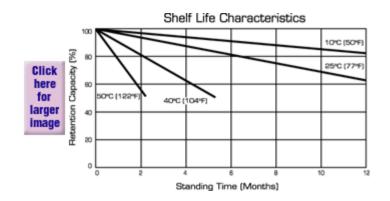

|

Maximum Initial Charge Current: 10A

Charge Voltage: 13.5V-13.8V