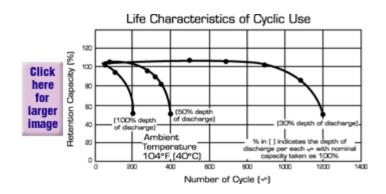

|

Maximum Initial Charge Current: 10A

Charge Voltage: 13.5V-13.8V