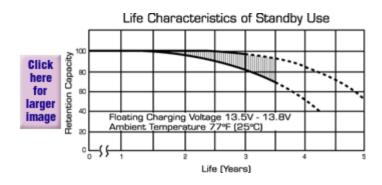

|

Maximum Initial Charge Current: 10A

Charge Voltage: 13.5V-13.8V