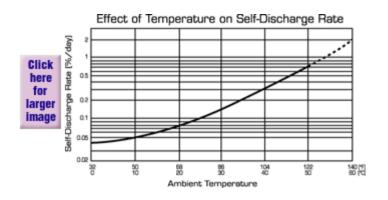

|

Maximum Initial Charge Current: 10A

Charge Voltage: 13.5V-13.8V