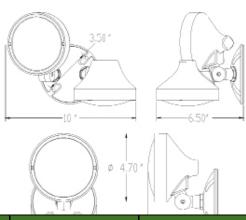

## Plastic Remote Heads

- Universal mounting plate provided to mount to a standard electrical box.
- UV-Stable thermoplastic fire-retardant material.
- Meets UL Standard 5VA
- 3-Year Warranty.

No. of Heads