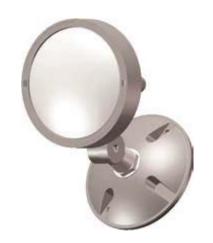

## Plastic Remote Heads

- Universal mounting plate provided to mount to a standard electrical box.
- UV-Stable thermoplastic fire-retardant material.
- Meets UL Standard 5VA
- 3-Year Warranty.

No. of Heads