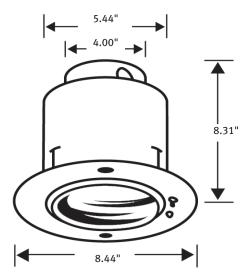

## **GIMBAL EMERGENCY LIGHT**

The Recessed Series of low-profile, decorative emergency lighting units combines a contemporary appearance with state-of-the-art electronics. These aesthetically pleasing units are the products of choice where a recessed installation is desired. The gimbal mounted lamp provides directional aiming and blends inconspicuously with existing recessed installations. Ideal for stores, hospitals, offices and school corridors.