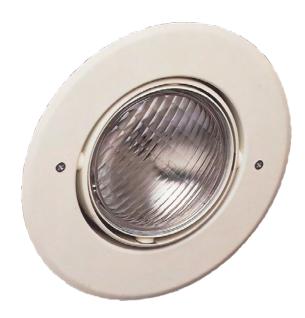

## **GIMBAL EMERGENCY LIGHT**

The Recessed Series of low-profile, decorative emergency lighting units combines a contemporary appearance with state-of-the-art electronics. These aesthetically pleasing units are the products of choice where a recessed installation is desired. The gimbal mounted lamp provides directional aiming and blends inconspicuously with existing recessed installations. Ideal for stores, hospitals, offices and school corridors.