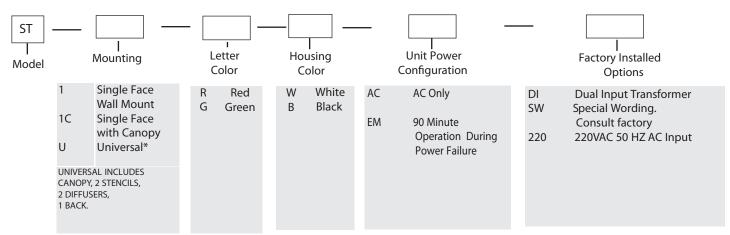

### CATALOG#

ST SERIES

#### HOUSING

Rugged durable heavy gauge steel construction with polyester powder coat finish in your choice of white or black. Custom colors are available. Consult factory.

Face features include universal ¾" directional chevron knockouts with 6" letters. Universal mounting is available for wall, end and ceiling. Pendants are also Available.

#### ILLUMINATION

Long lasting high output AllnGaP LEDs with minimum degradation over life of LEDs. Unit draws less than 2.5 watts and meets all Energy Star Requirements. Available in red or green.

#### **ELECTRONICS**

Input is dual volt standard 120/277 60Hz. Unit is damp location listed 50°-104°F (10°-40°C). EM option features solid state design with low voltage disconnect, brown out protection, and AC indicator LED with test switch. Battery is standard Nickel Cadmium.