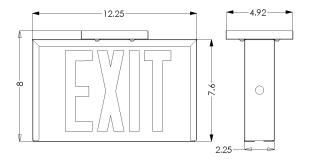

#### **DIMENSIONS**

#### HOUSING

Rugged durable heavy gauge steel construction with polyester powder coat finish in your choice of white or black. Custom colors are available. Consult factory.

Face features include universal ¾" directional chevron knockouts with 6" letters. Universal mounting is available for wall, end and ceiling. Pendants are also Available.