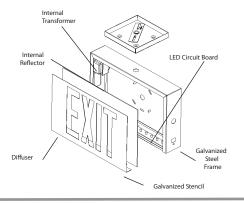

#### HOUSING

Rugged durable heavy gauge steel construction with polyester powder coat finish in your choice of white or black. Custom colors are available. Consult factory.

Face features include universal ¾" directional chevron knockouts with 6" letters. Universal mounting is available for wall, end and ceiling. Pendants are also Available.

#### ILLUMINATION

Long lasting high output AllnGaP LEDs with minimum degradation over life of LEDs. Unit draws less than 2.5 watts and meets all Energy Star Requirements. Available in red or green.

#### **ELECTRONICS**

Input is dual volt standard 120/277 60Hz. Unit is damp location listed 50°-104°F (10°-40°C). EM option features solid state design with low voltage disconnect, brown out protection, and AC indicator LED with test switch. Battery is standard Nickel Cadmium.