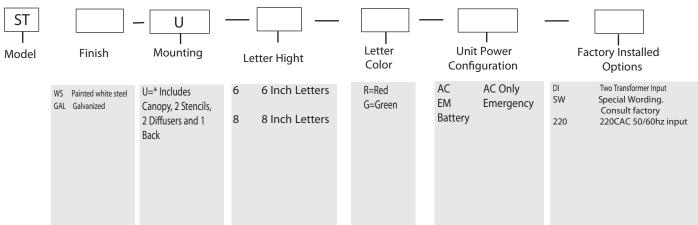

## **HOUSING**

The ST-GAL model is only available in Universal mount. Three coats of clear sealed lacquer coating are applied to the housing and matching mounting plate to ensure longevity and protection from discoloration and oxidation.

# **FEATURES**

Galvanized steel clear lacquer coated faceplate provided with 6" OR 8" letters with directional chevron knockout. Special wording avail (Consult Factory) option SW.