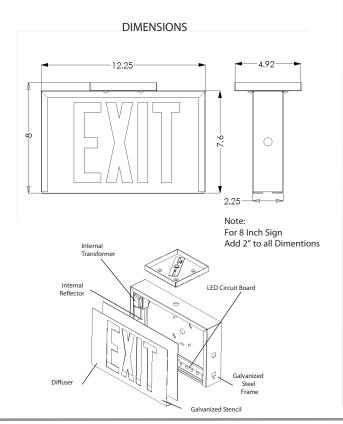

## **HOUSING**

The ST-GAL model is only available in Universal mount. Three coats of clear sealed lacquer coating are applied to the housing and matching mounting plate to ensure longevity and protection from discoloration and oxidation.

# **FEATURES**

Galvanized steel clear lacquer coated faceplate provided with 6" OR 8" letters with directional chevron knockout. Special wording avail (Consult Factory) option SW.