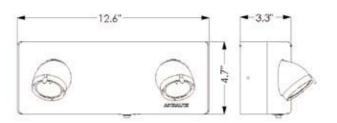

#### HOUSING

UV-stable thermoplastic flame retardant meets UL standard 95-VA. This unit is available in a full spectrum of colors including vacuum metallized silver and gold, and it features the industry's fastest installation in two easy steps, providing contractors with the ease of never accessing the unit internally. Back mounting plate can be installed at rough-in while main unit can be simply snapped into place after final touch ups have taken place.

# ILLUMINATION

Mounted in precision-formed, fully adjustable assemblies, two 5 Watt MR- 16 Halogen lamps (8 Watt lamps and No Head units are available) exceed illumination required by UL 924 with better space to mounting criteria than the industry standard 5.4 Watt incandescent offering.