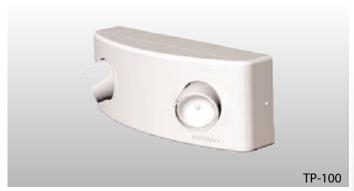

# TP-100

LIGHT STYLE SERIES TWO-HEAD EMERGENCY UNIT

# **GENERAL DESCRIPTION**

Redefining the aesthetic standards the industry has settled for in the past, Astralite's TP-100 Light Style Series combines the high performance of halogen lamps with the reduction of the quantities needed for illuminating paths of egress. This fully-adjustable Life Safety product features a unique gently contoured thermoplastic housing with two MR-16 Halogen lamp heads. It is designed to provide the highest levels of glare-free illumination while blending nicely into any environment.

#### HOUSING

UV-stable thermoplastic flame retardant meets UL standard 95-VA. This unit is available in a full spectrum of colors including vacuum metallized silver and gold, and it features the industry's fastest installation in two easy steps, providing contractors with the ease of never accessing the unit internally. Back mounting plate can be installed at rough-in while main unit can be simply snapped into place after final touch ups have taken place.