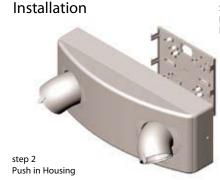

Step 1 Install Back Plate

#### HOUSING

UV-stable thermoplastic flame retardant meets UL standard 95-VA. This unit is available in a full spectrum of colors including vacuum metallized silver and gold, and it features the industry's fastest installation in two easy steps, providing contractors with the ease of never accessing the unit internally. Back mounting plate can be installed at rough-in while main unit can be simply snapped into place after final touch ups have taken place.