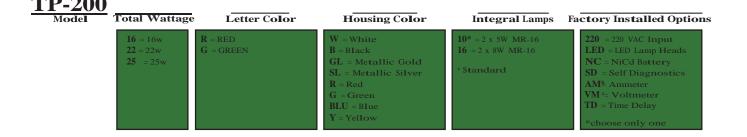

### **GENERAL DESCRIPTION**

The TP200 is uniquely contoured with a low profile, making it ideal for blending into or enhancing any design. The fixture is available in a full spectrum of colors including a vacuum metallized silver or gold finish. Designed for wall mount only, the TP200 is UL listed to 924 and can be provided with your choice of options, including Self Diagnostics or L.E.D. lamp heads.

### HOUSING

Thermoplastic construction combines style and durability to complement any application. This emergency unit features 2 fully-adjustable (360° rotation and 90° angle) 6V 5W MR-16 halogen lamps. Exit face design features 6" letters with directional chevrons.

## ILLUMINATION

Two 5 watt ( 8 Watt or L.E.D. heads available as an option) 6V MR-16 Halogen lamps provide controlled even illumination. Unit utilizes long-lasting high output AlInGaP LED's.

## **ELECTRONICS & BA'ITERY**

Standard Transformer Input is dual voltage 120/277 60Hz. Solid State charging system features (LVD) Low Voltage Disconnect, AC lockout installation and brown out protection and AC indicator LED light standard. The maintenance-free sealed lead calcium battery provides a minimum of 90 minutes of illumination in emergency mode with an average life of 5 years. Optional Nickel Cadmium battery also available.