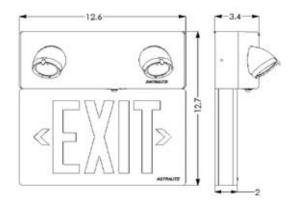

# **TP-200-PLUS**

Remote Capable Exit/Emergency Light Combination Unit

### **GENERAL DESCRIPTION**

The TP200 is uniquely contoured with a low profile, making it ideal for blending into or enhancing any design. The fixture is available in a full spectrum of colors including a vacuum metallized silver or gold finish. Designed for wall mount only, the TP200 is UL listed to 924 and can be provided with your choice of options, including Self Diagnostics or L.E.D. lamp heads.

### HOUSING

Thermoplastic construction combines style and durability to complement any application. This emergency unit features 2 fully-adjustable (360° rotation and 90° angle) 6V 5W MR-16 halogen lamps. Exit face design features 6" letters with directional chevrons.