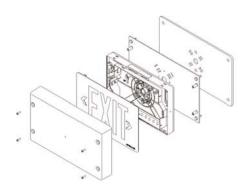

## APPLICATION/DESCRIPTION Astralite has

combined durability and style with dedicated mounting of this vandal and impact resistant Exit Sign. Gone are the days with the generic bubbles or oversized wire guards lagged to the walls. This product is designed to blend nicely in any environment without obstructive guards or cages. Use in gymnasiums, schools, and correctional facilities or anywhere rugged protection is required.

#### HOUSING

Injection molded UV stabilized (.140") Thick polycarbonate precisely formed low profile dedicated to enclose our TP series self-powered Exit Sign. Mounts quickly and easily with a .100" thick wall stainless steel back plate.

VRS option includes Tamper Proof Mounting Screws.4x Option includes Neoprene Gaskets suitable for Hosedown applications