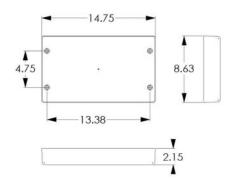

#### HOUSING

Injection molded UV stabilized (.140") Thick polycarbonate precisely formed low profile dedicated to enclose our TP series self-powered Exit Sign. Mounts quickly and easily with a .100" thick wall stainless steel back plate.

VRS option includes Tamper Proof Mounting Screws.4x Option includes Neoprene Gaskets suitable for Hosedown applications