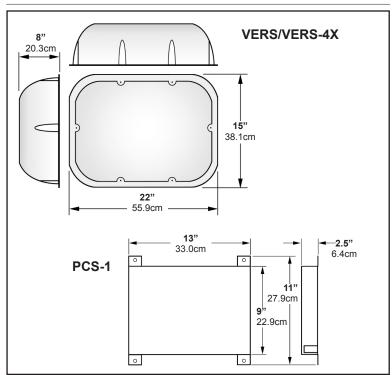

#### **Dimensions**

5 Technology Drive, Wallingford, CT 06492-1942 • Tel.: 800-451-9423 • Fax: 800-457-1983 • Web: www.highliteslighting.com • Form 1168E 2/08 © 2006 Philips group