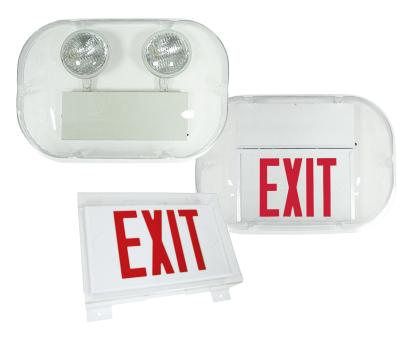

#### **Emergency Lighting Units**

PMD-2-DL, XC-1, HL-80, HL-90/100, HL-95/105, HL-High Capacity, NB, SU/HSU and SU/HSU-FR Series

### Exit Signs (Wall Mount Only, No Power Packs or Lighting Heads)

P-5, High Glow, APS, SLED, LED-APS, APA, ALED, LED-APA, ZBLED, ZC, ZCLED and FLXT Series

PCS-1 Series shields are available for use with:

**Exit Signs** (Wall Mount Only, No Power Packs or Lighting Heads)

APS, SLED, LED-APS, APA, ALED, LED-APA, ZBLED, ZC, ZCLED and FLXT Series

| Specifier Reference |
|---------------------|
| Project:            |
| Fixture Type:       |
| Model No.:          |
| Comments:           |
|                     |