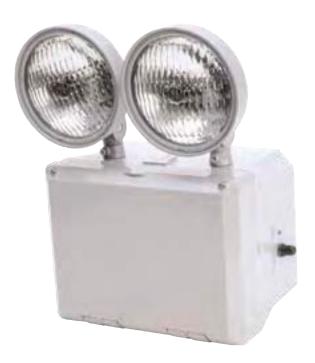

## WET LOCATION EMERGENCY LIGHT

The WLEM featuring an enclosure which is ideal for wet locations, resistant to corrosive atmospheres, non-hazardous dust environments and to water spray, splashing water, or where hose downs frequently occur.