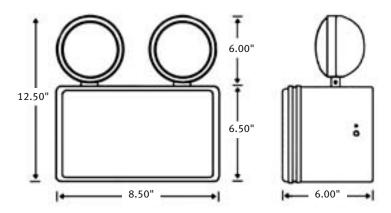

## WET LOCATION EMERGENCY LIGHT

The WLEM featuring an enclosure which is ideal for wet locations, resistant to corrosive atmospheres, non-hazardous dust environments and to water spray, splashing water, or where hose downs frequently occur.