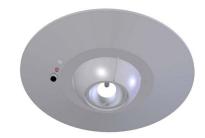

# **FEATURES**

- Self-contained gimbal emergency light with MR-16
- · Designed for recessed ceiling mounting

#### CONSTRUCTION

- All-metal housing with universal mounting bars
- Integrated backup battery and test switch

- Utilizes one 10W halogen MR-16 in emergency
- Also offered with a 1W LED lamping

# **AG-MR** GIMBAL EMERGENCY LIGHT