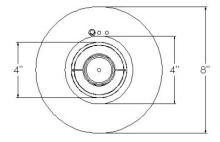

ed for recessed ceiling mounting

#### CONSTRUCTION

- All-metal housing with universal mounting bars
- Integrated backup battery and test switch

- Utilizes one 10W halogen MR-16 in emergency
- Also offered with a 1W LED lamping

### **ELECTRONICS**

- Dual-voltage input capability: 120/277VLow-voltage disconnect
- AC lockout installation
- Brownout protection
- · AC indicator LED light

### **BATTERY**

• Lead-Calcium battery is standard, and provides a minimum of 90 minutes of illumination in emergency mode. Nickel Cadmium battery offered as an option

#### **COMPLIANCE**

• Meets or exceeds UL 924, NFPA 101, NEC and OSHA illumination standards

#### **WARRANTY**

• 5 -year warranty on housing and electronics. Battery is prorated

# **AG-MR** GIMBAL EMERGENCY LIGHT



# **DIMENSIONS**





## **ORDERING GUIDE**

MODEL OPTIONS TRIM COLOR

AG-MR Gimbal Emergency Light LED 1W LED White