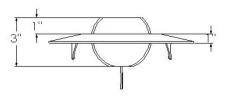

for recessed ceiling mounting

#### CONSTRUCTION

- All-metal housing with universal mounting bars
- Integrated backup battery and test switch

- Utilizes one 10W halogen MR-16 in emergency
- Also offered with a 1W LED lamping

### **ELECTRONICS**

- Dual-voltage input capability: 120/277VLow-voltage disconnect
- AC lockout installation
- Brownout protection
- · AC indicator LED light

### **BATTERY**

• Lead-Calcium battery is standard, and provides a minimum of 90 minutes of illumination in emergency mode. Nickel Cadmium battery offered as an option

#### **COMPLIANCE**

• Meets or exceeds UL 924, NFPA 101, NEC and OSHA illumination standards

#### **WARRANTY**

• 5 -year warranty on housing and electronics. Battery is prorated

# **AG-MR** GIMBAL EMERGENCY LIGHT



# **DIMENSIONS**





## **ORDERING GUIDE**

MODEL OPTIONS TRIM COLOR

AG-MR Gimbal Emergency Light LED 1W LED White