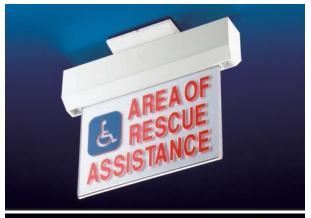

## **Special Wording Configurations**

## **Illuminated Signage**

Custom-worded, illuminated signage is available using the same sturdy construction and electrical design as Emergi-Lite exit signage. A wide range of sign body options and colour choices are available to suit any application.

## **Standard Features**

- The same sturdy construction and electrical design used in our exit signs, is used to produce our custom-worded, illuminated signage
- Sign bodies steel, extruded and die-cast aluminum, weatherproof, flame-retardant polycarbonate, high impact thermoplastic, recessed housing
- · Also available with combination units
- Custom wording any style of lettering, any language, any alphabet, any special characters
- Graphics logos, standard symbols, custom art
- Colour choices sign bodies, message, faceplate panel
- Illumination LED (light-emitting diodes) other light sources available
- Contact your local Emergi-Lite representative to discuss your specific requirements