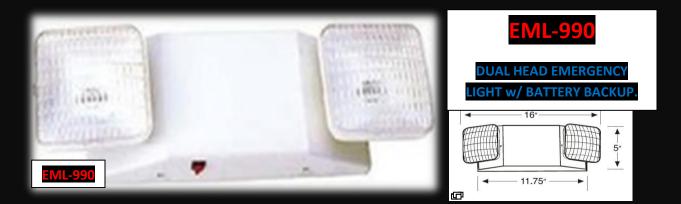

#### HOUSING

\*Injection-molded thermoplastic ABS housing.
\*UL 94V-0 flame rating.
\*Innovative, snap-together design allows for fast installation.

#### MOUNTING

\*Wall or Ceiling mounting.

\*Universal Mounting Plate with "EZ" Quick Connect for rapid, labor-saving installation.

#### ELECTRICAL

\*120/277 VAC Dual voltage operation.
\*6 VDC 2 x 5.4 Watt Lamps
\*LED indicator light and push button test switch.
LAMPS

\*2 x 6 Volt 5.4 Watt Lamps

#### BATTERY

\*Rechargeable SLA Battery (PN#/255).\*Low voltage battery disconnection.

\*24-hour recharge after 90 minutes discharge.

\*PLEASE SEE **OPTIONS** FOR ADDITIONAL ORDERING INFO.

TO ORDER PLEASE VISIT: WWW.EMERGENCYLIGHTING.COM or call toll free: 1-800-521-4045 ref# EML-990