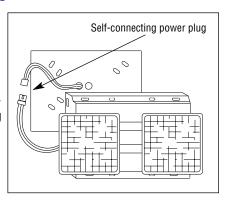

## **The Performance**

Installation is made quick and easy by a quick-connect plug and battery lockout feature.

A metal backplate has a universal K/O pattern for attaching to a standard J box. A quick-connect plug is used to make wiring and final mounting a simple plug-in operation.

How To Order

The ECS-2's battery lockout feature is an AC activated load switch that prevents the battery from discharging until the unit is energized with AC power. This allows the contractor to install the unit and connect the battery in one convenient operation.