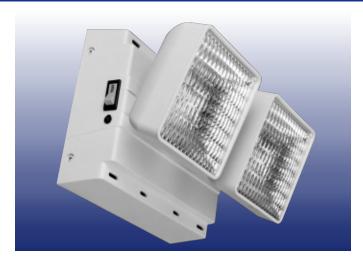

# 6 Volt ECS-2 Series \*\* IS

ESCORT ON THE SPECTON THE JOB ON THE SHELF

The ECS-2 combines two decorative ESCORT heads with a sturdy low profile housing. The result is a good looking and versatile emergency light unit that will satisfy a variety of commercial and industrial applications.

#### **Unit Data**

The ECS-2 is completely self-contained. Constructed of high impact, UL recognized, 94V-0 thermoplastic. 6 volt high intensity wedge based lamps supply generous amounts of emergency lighting from fully adjustable heads.