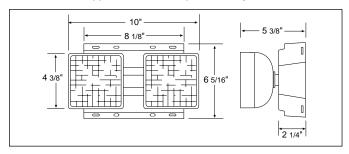

The ECS-2 will mount in any orientation on walls or ceiling. Its mounting footprint, measuring only  $6^{1}/_{4}$  inches by  $8^{1}/_{8}$  inches makes it adaptable to tight or narrow locations.

## **Outline and Dimensions**

Dimensions are approximate and subject to change.