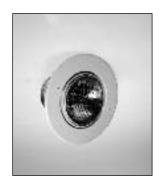

#### **Shown: GPREM**

#### Housing

- Aluminum housing and gimbal assembly with a compact, low profile design
- Trim ring and gimbal assembly are standard with a matte white finish
- Easy recessed installation in sheetrock or mechanical ceil ings