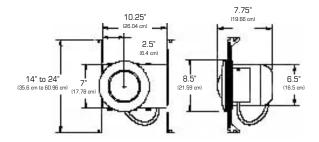

years pro-rata

#### Code Compliance

- UL 924 listed
- NFPA 101
- NEC, BOCA and OSHA illumination standard

#### **Electronics**

- 120/277 VAC dual voltage input capability
- Environmentally coated, fully automatic solid-state charger restores battery to full charge within UL 924 specifications
- Brownout protection activates lights when AC voltage drops 20% below nominal
- Low voltage disconnect prevents deep battery discharge
- · Labor saving AC lockout feature
- All electronics are completely self-contained
- Charge rate pilot light and test switch

#### **Power Consumption**

120 VAC - 0.07 amps, 8.4 watts 277 VAC - 0.04 amps, 8.8 watts

Emergency Operation - 10.0 watts output capability

### **Ordering Information**

**GPREM** = Recessed Gimbal Halogen Fixture

#### **Dimensions**







## 6 and 12 Volt Remote Gimbal Fixtures





Shown: GPR86

#### **Features**

- 6 and 12 volt operation
- Aluminum housing and gimbal assembly
- Utilizes Par 36 sealed beam tungsten and halogen lamps
- Fully recessed design
- Installation in mechanical and sheetrock ceilings

#### **Accessories**

(Ordered separately)

**SC** = Bar hanger kit for mechanical ceilings

#### **Ordering Information**

| Voltage | Wattage | Tungsten | Halogen |
|---------|---------|----------|---------|
| 6 volt  | 8       | GPR86    |         |
|         | 18      | GPR186   |         |
|         | 25      | GPR256   |         |
| 12 volt | 8       |          | GPR812  |
|         | 18      | GPR1812  |         |
|         | 25      | GPR2512  |         |