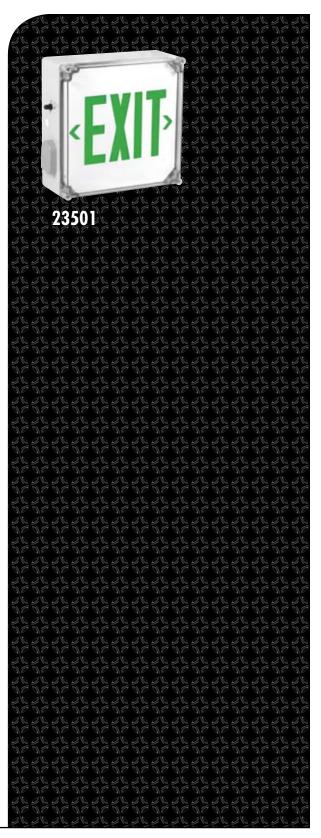

## Wet Location Exit & Emergency Lighting:

## **FEATURES & BENEFITS:**

- 23500 & 23501 are NEMA 4 rated
- Temperature range 0°C to 40°C
- ABS corrosion resistant UV stabilized enclosure
- Meets NFPA Life Safety 101, NEC, OSHA, Local and State Codes
- 90 minutes of run time on all battery back-up units
- 120 or 277 VAC operation