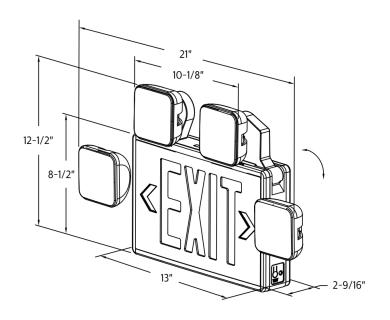

## **2EXKLM Series** *LED Exit Sign with LED Heads*

The 2EXKLM exit offers a compact design to combo emergency lighting.

## 2EXKLM

The EXKLM is a commercial grade LED universal single or double face emergency exit combo.