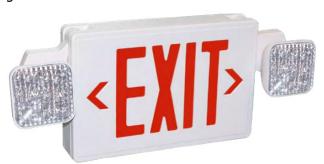

## **2EXKLM Series** *LED Exit Sign with LED Heads*

The 2EXKLM exit offers a compact design to combo emergency lighting.

## 2EXKLM

The EXKLM is a commercial grade LED universal single or double face emergency exit combo.