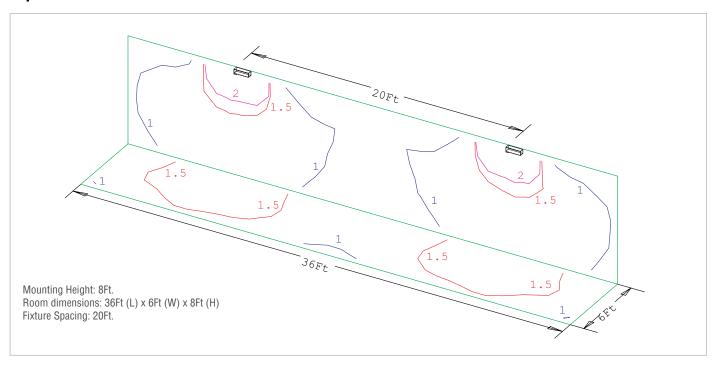

Lexan diffuser, insures durability, and efficiency. The internal housing connection clips securely hold the reflector and diffuser in place and discourage any tampering.

### fluorescent emergency

The use of fluorescent emergency is standard practice for Beghelli. The benefits are obvious: even light distribution, long lamp life, never having to worry if the lamps are positioned properly, increased fixture to fixture spacing, lighting the entire environment (rather than just the path of egress) and accurate photometrics. The AESTETICA<sup>TM</sup> does all this in a compact package.

### warranty

The AESTETICA™ comes with a 3-year factory warranty. Lamp is not covered under the warranty. Deliberate damage, misuse, improper installation effectively cancel the warranty.

### photometrics



www.beghelliusa.com —————