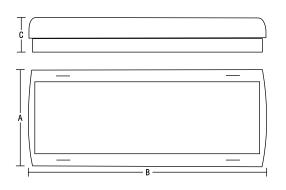

| Series | Α     | В      | С    |
|--------|-------|--------|------|
| ۸٥     | 5.3"  | 13.25" | 1.8" |
| Aŏ     | 135mm | 337mm  | 46mm |