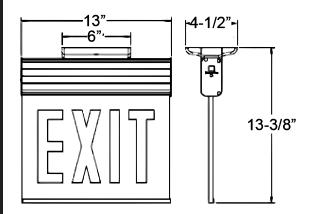

matically connects the internal battery to LED board for minimum 120-minute emergency illumination.
- Fully automatic solid-state, two-rate charger initiates battery charging to recharge a discharged battery in 24 hours.

# MOUNTING

Die-cast aluminum mounting canopy provided for universal top, end or back mount.

# HOUSING

- Premium-grade, extruded aluminum housing (also available in optional white powder-coated finish).
- Single or double face configurations.

# **WARRANTY/LISTING**

- Five year warranty on all electronics and housing. Battery prorated for five years.
- UL listed for damp locations (0° 50°C).
- Meets UL924, NFPA101 Life Safety Code, NEC, OSHA, Local and State Codes.
- Meets city of Chicago requirements.
- Certified to CEC under Title 20 Regulations.

## **DIMENSIONS**



-S-LARA<sup>2</sup> | Stair Left/Right Arrow

#### **ORDERIN**

| NG INFORMATION |  |      | Sample | e Part Number: | CAELXTEU | 1RWAEW-NA |
|----------------|--|------|--------|----------------|----------|-----------|
| 1              |  | <br> |        | 1              |          |           |

| Model                                                                    | No. of faces |             | Letter |              | Housing |          | Battery          |                 | Signage / Directional Arrows |                       |  |
|--------------------------------------------------------------------------|--------------|-------------|--------|--------------|---------|----------|------------------|-----------------|------------------------------|-----------------------|--|
| CAELX