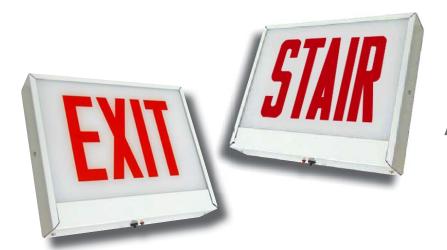

## **CHICAGO** APPROVED STEEL **EXIT/STAIR SIGN**

STANDARD

### HOUSING

- Durable, powder-coated 20-guage steel construction in white or black finish.
- Unique design allows double face conversion in the field.