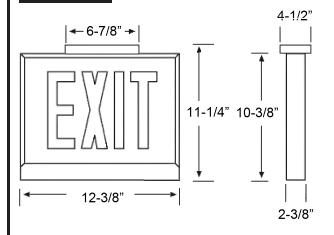

ttery to LED board for minimum 120-minute emergency illumination.
- Fully automatic solid-state, two-rate charger initiates battery charging to recharge a discharged battery in 24 hours.

## **MOUNTING**

- Mounting canopy included for top or end mount.
- Universal knockout pattern on backplate for wall mount.

### HOUSING

- Durable, powder-coated 20-guage steel construction in white or black finish.
- Unique design allows double face conversion in the field.

## **WARRANTY/LISTING**

- Five year warranty on all electronics and housing. Battery prorated for five years.
- UL listed for damp locations (0° 50°C).
- Meets UL924, NFPA101 Life Safety Code, NEC, OSHA, Local and State Codes.
- Meets city of Chicago requirements.
- Certified to CEC under Title 20 Regulations.

### **DIMENSIONS**



### **ORDERING INFORMATION**

| Samula   | Part Niin   | nhar CA  | YTFII1F            | RWEM-NA              |
|----------|-------------|----------|--------------------|----------------------|
| Sallible | I all Ivuli | IDEI. CA | $\Delta I = U I I$ | / A A IT IAI - I A W |

-S-LARA<sup>2</sup> Stair Left/Right Arrow

| Model                                                     | No. of faces |                        | Letter |       | Housing             |       | Battery |         | Signage / Directional Arrows |                       |
|-----------------------------------------------------------|--------------|------------------------|--------|-------|---------------------|-------|---------|---------|------------------------------|-----------------------|
| CAXTEU