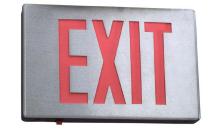

# DCA-U

DIE-CAST ALUMINUM LED EXIT SIGN

## **FEATURES**

- Durable die-cast aluminum exit sign
- Unit draws less than 3W
- Universal mounting: includes two stencils with back cover and canopy for field-conversion to double face.

## CONSTRUCTION

- High-strength cast aluminum
- Hinged face plate and field selectable chevrons
- The face design features 6" letters with 3/4" stroke; 100ft viewing distance