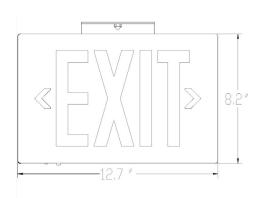

## **DIMENSIONS**

| Material          | Mounting             | Battery        | Code Compliance | Dimensions                 |
|-------------------|----------------------|----------------|-----------------|----------------------------|
| Die-cast Aluminum | Wall / Ceiling / End | Nickel-cadmium | UL 924          | 12.7" W X 8.2" H X 4.75" D |