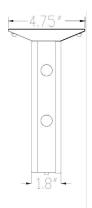

## **DIMENSIONS**

| Material          | Mounting             | Battery        | Code Compliance | Dimensions                 |
|-------------------|----------------------|----------------|-----------------|----------------------------|
| Die-cast Aluminum | Wall / Ceiling / End | Nickel-cadmium | UL 924          | 12.7" W X 8.2" H X 4.75" D |