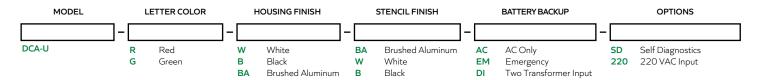

AC indicator light with test switch
- Brownout protection

#### **BATTERY**

- EM option comes standard with nickel-cadmium battery
- Provides a minimum of 90 minutes of illumination in emergency mode

#### **COMPLIANCE**

• Meets or exceeds UL 924, NFPA 101, NEC and OSHA illumination standards

#### **WARRANTY**

• 5-year warranty on housing and electronics. Battery is prorated

# DCA-U

DIE-CAST ALUMINUM LED EXIT SIGN



## **DIMENSIONS**





| Material          | Mounting             | Battery        | Code Compliance | Dimensions                 |
|-------------------|----------------------|----------------|-----------------|----------------------------|
| Die-cast Aluminum | Wall / Ceiling / End | Nickel-cadmium | UL 924          | 12.7" W X 8.2" H X 4.75" D |

# **ORDERING GUIDE**