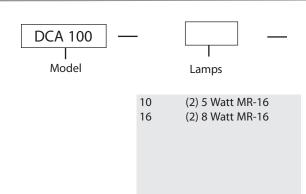

#### ILLUMINATION

2 6V 5-watt MR-16 halogen lamps provide more illumination than required by UL 924. Provides 90 minutes of illumination upon loss of power. Higher wattage lamps are available. See options below or consult factory for specific requirements.