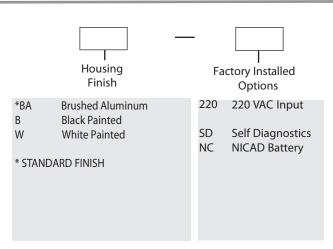

#### HOUSING

Die cast rugged construction brushed aluminum finish provides style and durability for any application. Telescoping fully rotatable heads provide 360 degrees adjustability to accommodate all aiming requirements from any location. Optional matching remote heads available.

### **ELECTRONICS & BATTERY**

Dual Voltage 120/277 VAC input facilitates the fully automatic Solid State charging system which features (LVD) Low Voltage Disconnect, AC lockout installation and brown out protection and AC indicator LED light standard. The maintenance free sealed lead calcium battery provides a minimum of 90 minutes of illumination in emergency mode with an average life of 5 years. Optional Nickel Cadmium battery also available.