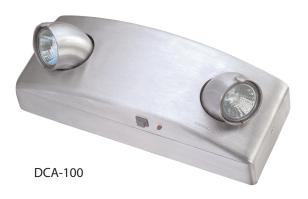

# DCA 100 Die Cast MR 16 Halogen Emergency Unit

## GENERAL DESCRIPTION

The Light Style™ DCA Series brushed aluminum MR16 fully adjustable 2 head emergency unit provides a sleek profiled design unlike any other available in the industry. Different finishes are available to lend itself and the rest of this family of high end exit and emergency products to accentuate any custom interior design where Style is the difference. Mounts in minutes to any 3-1/2-4″ octagonal box or 4″ square.

#### HOUSING

Die cast rugged construction brushed aluminum finish provides style and durability for any application. Telescoping fully rotatable heads provide 360 degrees adjustability to accommodate all aiming requirements from any location. Optional matching remote heads available.