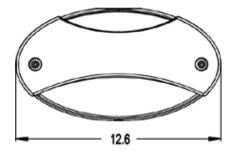

#### **DIMENSIONS**

| D | C- | A   | P |
|---|----|-----|---|
|   | Ma | LAL |   |

**Housing Finish** 

Factory Installed Options

| BK* = Black             | C = Cold Weather (-18°C ~ 50°C)                                         |  |
|-------------------------|-------------------------------------------------------------------------|--|
| WH = White              |                                                                         |  |
| <b>DB</b> = Dark Bronze |                                                                         |  |
| SL = Silver             | Note: Maintenance-free sealed Nickel-                                   |  |
| * Standard              | Cadmium battery and Self-Diagnos-<br>tics/Self-Testing Boards standard. |  |
|                         |                                                                         |  |
|                         |                                                                         |  |
|                         |                                                                         |  |