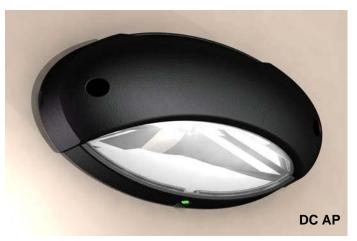

# DC-AP

Heavy Duty Outdoor/Indoor Die Cast Emergency Unit

## GENERAL DESCRIPTION

The Astra Path Series emergency unit is available in an array of different finishes that allows itself and the rest of this family of high-end emergency products to accentuate any custom interior design.

#### **HOUSING**

Die cast aluminum construction with powder-coated finish provides style and durability for any application.