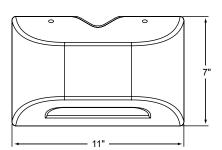

aps" to the back plate by a "pin and socket" arrangement, and is secured with two Phillips head screws.

### **Electronics**

Number of Lamps: 7 High Output LED's Lamp Type: Solid State High Output LED's

Lamp Color: Cool White, 4300K Total Lamp Output: 1067 Lumens Lumen Maintenance: 50,000 hours

LED Light Engine: Constant current Driver meets UL1310 class 2 for SSL

and FCC Class B, rated for 50,000 hours Voltage Input: 120 to 277VAC, 60 Hz. Input Power Requirements: 17.7 watts Fixture Efficacy: 60.3 Lumens per Watt

### **Compliances**

CSA Certified to UL1598 for use in Wet locations Patent No. D627916

### Warranty

3 Years Full

# ORDERING GUIDE PGF1 Model Finish Options Z Dark Bronze P Platinum Silver PC1 120VAC Photo-control





Dark Bronze



Platinum Silver

### **DIMENSIONS**