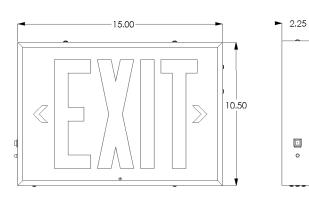

# DIMENSIONS

| Material | Mounting             | Battery        | Code Compliance | Dimensions                |
|----------|----------------------|----------------|-----------------|---------------------------|
| Steel    | Wall / Ceiling / End | Nickel-cadmium | UL 924          | 15" W X 10.5" H X 2.25" D |