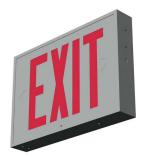

### FEATURES

- Extruded aluminum exit sign designed for use in New York City
- · Designed for wall, ceiling, and end mounting
- · Pendant mounting kit is available (sold separately, see spec sheet for pendant kit)

#### CONSTRUCTION

- Specification-grade rugged extruded aluminum • construction
- · Features a polyester powder coat finish
- Knockout directional indicators
- The face design features 8" letters with 1" stroke; 100ft viewing distance

# EANY EXTRUDED ALUMINUM LED EXIT SIGN