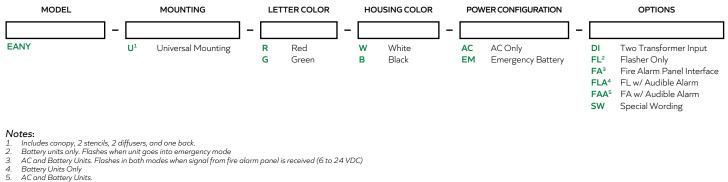

capability: 120/277V
- . Low-voltage disconnect
- AC indicator light with test switch
- Brownout protection

#### BATTERY

- · EM option comes standard with nickel-cadmium battery
- Provides a minimum of 90 minutes of illumination in emergency mode

#### COMPLIANCE

Meets or exceeds UL 924, NFPA 101, NEC and OSHA illumination standards

#### WARRANTY

• 5-year warranty on housing and electronics. Battery is prorated

# EANY EXTRUDED ALUMINUM LED EXIT SIGN



# DIMENSIONS



| Material | Mounting             | Battery        | Code Compliance | Dimensions                |
|----------|----------------------|----------------|-----------------|---------------------------|
| Steel    | Wall / Ceiling / End | Nickel-cadmium | UL 924          | 15" W X 10.5" H X 2.25" D |

## **ORDERING GUIDE**