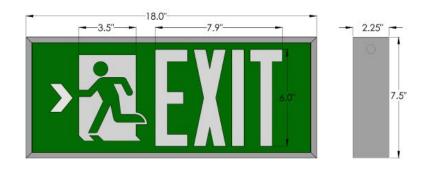

# **DIMENSIONS**

| Material | Mounting       | Battery      | Code Compliance | Dimensions               |
|----------|----------------|--------------|-----------------|--------------------------|
| Aluminum | Wall / Ceiling | Lead-calcium | UL 924          | 18" W X 7.5" H X 2.25" D |