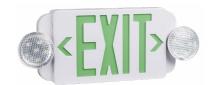

#### **FEATURES**

- Contractor's choice thermoplastic EXIT-EM combo
- · Sleek, compact design
- Designed for wall and ceiling mounting
- Optional remote capability: 3W at 3.6V
- · Part of Astralite's quick ship program

# CONSTRUCTION

- UV-stable, impact-resistant thermoplastic housing; meets UL94V-0 flame rating
- Field selectable chevron directional indicator offers a choice of direction on-site
- EXIT letters are 6" tall with 3/4" stroke; 100 ft viewing distance

#### LAMP

- Utilizes two high-efficiency 1W LED heads in emergency mode; higher wattage lamps are available upon request, consult factory for more options
- Long-lasting high-output AllnGaP LEDs with a rated life of 10+ years

# EEU-3-LED-CH CONTRACTOR'S CHOICE THERMOPLASTIC COMBINATION UNIT