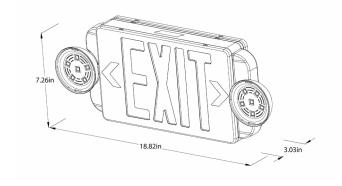

ewing distance

#### LAMP

- Utilizes two high-efficiency 1W LED heads in emergency mode; higher wattage lamps are available upon request, consult factory for more options
- Long-lasting high-output AllnGaP LEDs with a rated life of 10+ years

# **ELECTRONICS**

- Dual-voltage input capability: 120/277V
- · Brownout protection
- Low-voltage disconnect
- AC indicator light with test switch

# **BATTERY**

- · Nickel-cadmium battery is standard
- Provides a minimum of 90 minutes of illumination in emergency mode
- Operating temperature range: 10-40° C

#### COMPLIANCE

 Meets or exceeds UL 924, NFPA, NEC, and OSHA standards

#### WARRANTY

• 5-year warranty on housing and electronics. Battery is prorated

# EEU-3-LED-CH CONTRACTOR'S CHOICE THERMOPLASTIC COMBINATION UNIT



# **DIMENSIONS**



# **ORDERING GUIDE**

| MODEL        |   | LETTER COLOR |   |   | HOUSING COLOR |   |     | OPTIONS                   |
|--------------|---|--------------|---|---|---------------|---|-----|---------------------------|
|              | _ |              | _ |   |               | _ |     |                           |
| EEU-3-LED-CH | G | Green        | 1 | 3 | Black         |   | REM | 3W 3.6V Remote Capability |
|              | R | Red          | 1 | N | White         |   |     |                           |

ASTRALITE, INC. 20 POCONO ROAD BROOKFIELD CT 06804 203.775.0172 (P) CS@ASTRALITELIGHTING.COM WWW.ASTRALITELIGHTING.COM