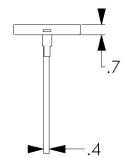

# **DIMENSIONS**

| Material      | Mounting             | Battery        | Code Compliance | Dimensions       |
|---------------|----------------------|----------------|-----------------|------------------|
| Thermoplastic | Ceiling / Wall / End | Nickel-cadmium | UL 924          | 11.7" W X 8.9" H |