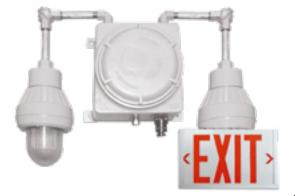

## Housing

- One-piece heavy gauge, corrosion resistant, copper-free cast aluminum
- Consists of a housing with provisions for up to two lighting heads
- Spin-off gasketed cover prevents propagation of internally generated arcs
- Stainless steel vent/drain
- Lighting head fixtures are heavy cast aluminum with Pyrex® lens
- Exit faceplate: heavy-duty 20 gauge steel, baked enamel gray finish
- 6 inch EXIT lettering legend, available in red or green
- Field-selectable chevrons

## Mounting

- Surface wall mount
- 3/4" NPT conduit entry on top and bottom of housing
- Single and double pendant mount heads include elbow swivel, conduit extension pipe (6" increments)

## Lamp type

- Heads offer a choice of MR16 LED lamp wattages
- Exit sign uses a 3 watt LED lamp