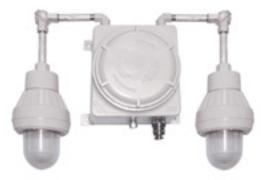

## Housing

- One-piece heavy gauge, corrosion resistant, copper-free cast aluminum
- Consists of a housing with provisions for up to two lighting heads
- Spin-off gasketed cover prevents propagation of internally generated arcs
- Stainless steel vent/drain
- Lighting head fixtures are heavy cast aluminum with Pyrex® lens
- Exit faceplate: heavy-duty 20 gauge steel, baked enamel gray finish
- 6 inch EXIT lettering legend, available in red or green
- Field-selectable chevrons

## Mounting

- Surface wall mount
- 3/4" NPT conduit entry on top and bottom of housing
- Single and double pendant mount heads include elbow swivel, conduit extension pipe (6" increments)