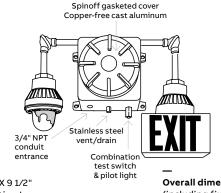

## Housing

- One-piece heavy gauge, corrosion resistant, copper-free cast aluminum
- Consists of a housing with provisions for up to two lighting heads
- Spin-off gasketed cover prevents propagation of internally generated arcs
- Stainless steel vent/drain
- Lighting head fixtures are heavy cast aluminum with Pyrex® lens
- Exit faceplate: heavy-duty 20 gauge steel, baked enamel gray finish
- 6 inch EXIT lettering legend, available in red or green
- Field-selectable chevrons

## Mounting

- Surface wall mount
- 3/4" NPT conduit entry on top and bottom of housing
- Single and double pendant mount heads include elbow swivel, conduit extension pipe (6" increments)

## Dimensions

Dimensions are approximate and subject to change.

Housing: 12" X 12" X 9 1/2" (4) Mounting Lugs: 10" and 13- 1/2" on center

**Overall dimensions** (including fixtures): 38" X 38" X 10"