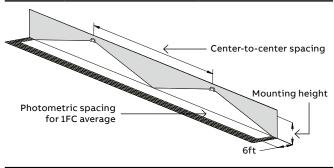

## Photometric performance

|        | Spacin             | g center-to-center (feet) |
|--------|--------------------|---------------------------|
| Lamp   | 7' mounting height | 15' mounting height       |
| 2 x LA | 43'                | 29'                       |
| 2 x LG | 55'                | 36'                       |
| 2 x LI | 67'                | 41'                       |
| 2 x LJ | 87'                | 62'                       |