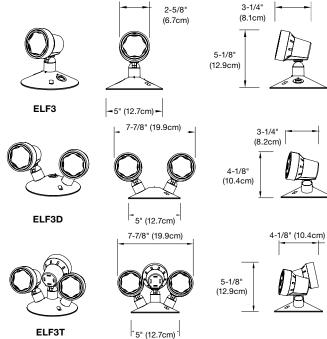

ation and maintenance)

Unit: three-year full warranty

Detailed warranty terms located on page 197 or online at: www.lightalarms.com



### Lamp selection chart - MR16 LED lamps

| Lamp suffix | Voltage | Wattage | Lumens | Replacement # |
|-------------|---------|---------|--------|---------------|
| LD1         | 6       | 4       | 130    | 580.0097-L    |
| LD2         | 6       | 5       | 415    | 580.0122-L    |
| LD7         | 12      | 4       | 170    | 580.0093-L    |
| LD9         | 12      | 5       | 340    | 580.0104-L    |
| LD10        | 12      | 6       | 540    | 580.0106-L    |
| LD13        | 24      | 4       | 200    | 580.0098-L    |
| LD14        | 24      | 6       | 590    | 580.0100-L    |

## **Dimensions** (Dimensions are approximate and subject to change)



## Photometric performance

|      | Spa                    | Spacing center-to-center (feet) |  |  |  |  |
|------|------------------------|---------------------------------|--|--|--|--|
| Lamp | 7 feet mounting height | 15 feet mounting height         |  |  |  |  |
| LD1  | 43'                    | 36'                             |  |  |  |  |
| LD2  | 81'                    | 64'                             |  |  |  |  |
| LD7  | 55'                    | 43'                             |  |  |  |  |
| LD9  | 71'                    | 56'                             |  |  |  |  |
| LD10 | 100'                   | 85'                             |  |  |  |  |
| LD13 | 56'                    | 44'                             |  |  |  |  |
| LD14 | 100'                   | 85'