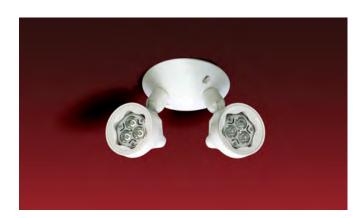

# **Remote Head & Unit Head ELF3 Series**

Thermoplastic MR16 lamp head

### Description

- Indoor use
- Available as a single, double or triple head
- Thermoplastic construction
- Snap-out lens for easy lamp replacement