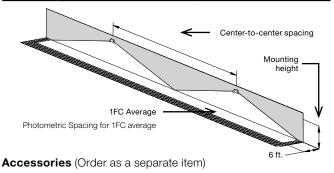

## Photometric performance

|      | Spa                    | Spacing center-to-center (feet) |  |  |  |  |
|------|------------------------|---------------------------------|--|--|--|--|
| Lamp | 7 feet mounting height | 15 feet mounting height         |  |  |  |  |
| LD1  | 43'                    | 36'                             |  |  |  |  |
| LD2  | 81'                    | 64'                             |  |  |  |  |
| LD7  | 55'                    | 43'                             |  |  |  |  |
| LD9  | 71'                    | 56'                             |  |  |  |  |
| LD10 | 100'                   | 85'                             |  |  |  |  |
| LD13 | 56'                    | 44'                             |  |  |  |  |
| LD14 | 100'                   | 85'                             |  |  |  |  |