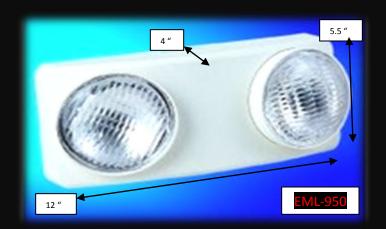

#### **HOUSING**

- \* Injection-molded thermoplastic ABS housing.
- \* UL 94V-0 flame rating.
- \* Two fully adjustable glare-free round shape light heads for emergency light.
- \* Innovative, snap-together design for fast installation.

  MOUNTING
- \* Wall or Ceiling mounting.
- \* Easily removed mounting knock-outs and J-box pattern on back panel.

#### **LAMPS**

\* 2 X 6V 5W DC T5 wedge base lamps for emergency mode.