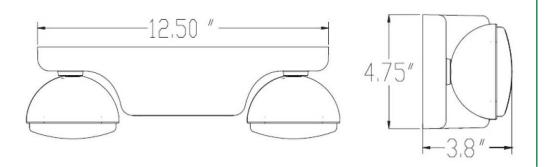

## DIMENSIONS

| Material      | Mounting     | Battery        | Code Compliance | Dimensions                 |
|---------------|--------------|----------------|-----------------|----------------------------|
| Thermoplastic | Wall/Ceiling | Nickel-cadmium | UL 924          | 12.5" W X 4.75" H X 3.8" D |