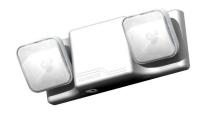

# EU-3-LED THERMOPLASTIC L.E.D. EMERGENCY LIGHT

#### FEATURES

- Contractor's choice thermoplastic emergency light
  with prismatic lenses
- Part of Astralite's quick ship program

#### LAMP

- Utilizes two high-efficiency 1W LED heads in emergency mode
- Prismatic lenses eliminate glare and striation while providing even light distribution along areas of egress