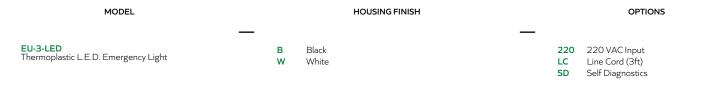

ltage disconnect
- AC indicator light with test switch
- Brownout protection

#### BATTERY

- Nickel-cadmium battery is standard and provides a minimum of 90 minutes of illumination in emergency mode
- Operating temperature range: 10° C 40° C

#### COMPLIANCE

• Meets or exceeds UL 924, NFPA 101, NEC and OSHA illumination standards

#### WARRANTY

• 5-year warranty on housing and electronics. Battery is prorated

# EU-3-LED THERMOPLASTIC L.E.D. EMERGENCY LIGHT



## DIMENSIONS



| Material      | Mounting     | Battery        | Code Compliance | Dimensions                 |
|---------------|--------------|----------------|-----------------|----------------------------|
| Thermoplastic | Wall/Ceiling | Nickel-cadmium | UL 924          | 12.5" W X 4.75" H X 3.8" D |

## **ORDERING GUIDE**