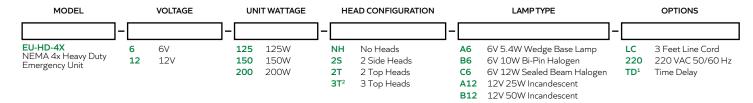

### **ORDERING GUIDE**

#### Notes:

1. Time delay must specify AC input voltage and delay time in minutes