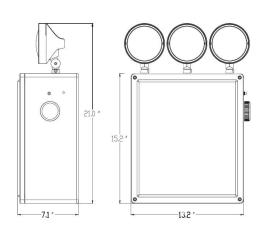

om UV-stabilized UL 94-5VA flammability-rated PC/PBT blended plastic
- Mounted with four flange-style feet

#### LAMP

- Choice of no heads, two heads, or three heads
- Side or top mounted PAR36 lamp heads; can be ordered with steel lamp housing
- ELECTRONICS
- Dual-voltage input capability: 120/277V
- Low-voltage disconnect
- AC lockout installation

#### Brownout protection

### BATTERY

- Lead-acid battery is standard, and provides a minimum of 90 minutes of illumination in emergency mode
- Operating temperature range: 10-40° C

#### COMPLIANCE

- Meets IP65 of IEC529 and NEMA 1, 2, 4, and 4x specifications
- UL listed to UL508-4x requirements

#### WARRANTY

• 5-year warranty on housing and electronics. Battery is prorated

## EU-HD-4X 125 TO 200 WATT EMERGENCY LIGHT



## DIMENSIONS



### **ORDERING GUIDE**



#### Notes:

1. Time delay must specify AC input voltage and delay time in minutes