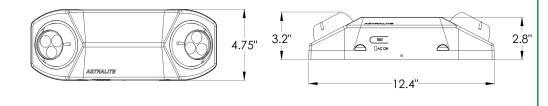

sleek, compact design
- Part of Astralite's quick ship program

## CONSTRUCTION

- UV-stable, impact-resistant thermoplastic housing; meets UL94V-0 flame rating
- Two-step fast-and-easy installation

#### LAMP

• Utilizes (2) high-efficiency 1W adjustable LED emergency heads

#### ELECTRONICS

- Dual -voltage input capability: 120/277V
- Low-voltage disconnect
- AC indicator light with test switch
- Brownout protection

#### BATTERY

- 3.6V nickel-cadmium battery is standard and provides a minimum of 90 minutes of illumination in emergency mode
- Operating temperature range: 10° C 40° C

#### COMPLIANCE

• Meets or exceeds UL 924, NFPA 101, NEC and OSHA illumination standards

#### WARRANTY

• 5-year warranty on housing and electronics. Battery is prorated.

# EU-MR16-LED



# DIMENSIONS



## **ORDERING GUIDE**

MODEL

EU-MR-16-LED Thermoplastic LED Emergency Light



HOUSING FINISH