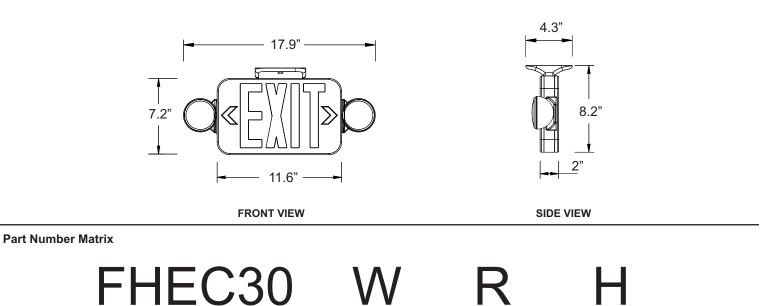

## Thermoplastic Micro LED Exit Sign/Emergency Light Combo

| <ul> <li>Push-to-test Switch<br/>LED Charge Indicator</li> <li>Universal single face and double face (extra faceplate included)</li> <li>Fully adjustable glare free lighting heads</li> <li>Ni-Cd battery</li> </ul> | <ul> <li>Field replaceable snap out/in chevron directional indicator</li> <li>Universal mounting pattern knockout in</li> <li>Snap-fit faceplate installs without use of tools</li> <li>Dual voltage 120V/277V</li> <li>UL 924 listed for damp location</li> </ul> |       |
|-----------------------------------------------------------------------------------------------------------------------------------------------------------------------------------------------------------------------|--------------------------------------------------------------------------------------------------------------------------------------------------------------------------------------------------------------------------------------------------------------------|-------|
| eneral Specifications                                                                                                                                                                                                 | Red                                                                                                                                                                                                                                                                | Green |
| Input Voltage                                                                                                                                                                                                         | 120/277VAC                                                                                                                                                                                                                                                         |       |
| Input Current (120V)                                                                                                                                                                                                  | 44mA                                                                                                                                                                                                                                                               | 30mA  |
| Input Current (277V)                                                                                                                                                                                                  | 175mA                                                                                                                                                                                                                                                              | 13mA  |
| Input Power (120V)                                                                                                                                                                                                    | 5W                                                                                                                                                                                                                                                                 | 3.22W |
| Input Power (277V)                                                                                                                                                                                                    | 4.8W                                                                                                                                                                                                                                                               | 3.18W |
| Operating Frequency                                                                                                                                                                                                   | 60Hz                                                                                                                                                                                                                                                               |       |
| Operating Ambient Temperature Range (Ta)                                                                                                                                                                              | 20°C to 30°C / 68°F to 86°F                                                                                                                                                                                                                                        |       |
| Overall Size                                                                                                                                                                                                          | 17.9" L x 8.2" H                                                                                                                                                                                                                                                   |       |
| Emergency Operation                                                                                                                                                                                                   | 90 minutes                                                                                                                                                                                                                                                         |       |
| Compliance                                                                                                                                                                                                            | UL 924 Listed                                                                                                                                                                                                                                                      |       |
|                                                                                                                                                                                                                       | Damp Location                                                                                                                                                                                                                                                      |       |
| Warranty                                                                                                                                                                                                              | 5 years from the date of manufacture                                                                                                                                                                                                                               |       |

**Mechanical Data** 

Letter Color

R = Red

**G** = Green

**Options** 

H = High Lumen

Case Color

B = Black

W = White