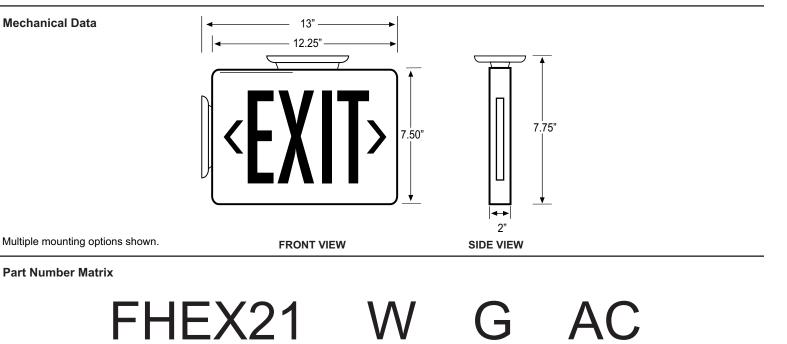

## **General Specifications**

| Input Voltage                            | 120/277VAC                           |
|------------------------------------------|--------------------------------------|
| Input Current                            | Red: 0.031A @120VAC 0.010A @277VAC   |
|                                          | Green: 0.033A @120VAC 0.017A @277VAC |
| Input Power (Nominal)                    | Red: 3.2W @120VAC 3.6W @277VAC       |
|                                          | Green: 3.8W @120VAC 4.4W @277VAC     |
| Operating Frequency                      | 60Hz                                 |
| Operating Ambient Temperature Range (Ta) | 10°C to 40°C / 50°F to 104°F         |
| Overall Size                             | 7.75" H x 13" W x 2" D               |
| Emergency Operation                      | 90 minutes                           |
| Compliance                               | UL 924 Listed                        |
|                                          | Damp Location                        |
| Warranty                                 | 5 years from the date of manufacture |

## **Mechanical Data**

**Part Number Matrix** 

Letter Color

R = Red

G = Green

**Operation** 

AC = AC Only

EM = Battery Backup

Case Color

W = White

B = Black

Fulham Co. Inc.: 12705 South Van Ness Ave., Hawthorne, CA 90250 Tel.: 1-323-779-2980 Fax.: 1-323-754-9060. order@fulham.com www.fulham.com Specifications subject to change without notice. Page 1 of 1 2011-375 Rev H