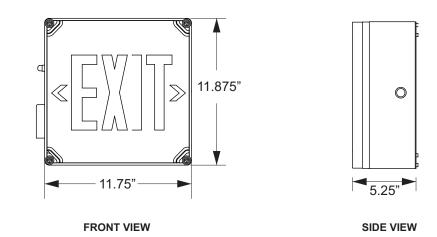

## Wet-Location LED Exit Sign

| <ul> <li>Push-to-test switch</li> <li>LED charge indicator</li> <li>Sealed and gasketed housing</li> <li>Field selectable chevron directional indicator punch-outs</li> <li>Ni-Cd premium battery</li> </ul> | <ul> <li>Integral breather vent</li> <li>Resistant to corrosive atmospheres, non-hazardous dust environments, frequent hose-downs, water spray or splashing water</li> <li>Dual voltage 120V/277V</li> <li>UL Listed in accordance with UL924</li> </ul> |
|--------------------------------------------------------------------------------------------------------------------------------------------------------------------------------------------------------------|----------------------------------------------------------------------------------------------------------------------------------------------------------------------------------------------------------------------------------------------------------|
| General Specifications                                                                                                                                                                                       |                                                                                                                                                                                                                                                          |
| Input Voltage                                                                                                                                                                                                | 120/277VAC                                                                                                                                                                                                                                               |
| Input Current (120V)                                                                                                                                                                                         | 28mA                                                                                                                                                                                                                                                     |
| Input Current (277V)                                                                                                                                                                                         | 11mA                                                                                                                                                                                                                                                     |
| Input Power (120V)                                                                                                                                                                                           | 3.2W                                                                                                                                                                                                                                                     |
| Input Power (277V)                                                                                                                                                                                           | 3.0W                                                                                                                                                                                                                                                     |
| Operating Frequency                                                                                                                                                                                          | 60Hz                                                                                                                                                                                                                                                     |
| Operating Ambient Temperature Range (Ta)                                                                                                                                                                     | 10°C to 40°C / 50°F to 104°F                                                                                                                                                                                                                             |
| Overall Size                                                                                                                                                                                                 | 11.75" L x 11.875" H                                                                                                                                                                                                                                     |
| Emergency Operation                                                                                                                                                                                          | 90 minutes                                                                                                                                                                                                                                               |
| Compliance                                                                                                                                                                                                   | UL 924 Listed                                                                                                                                                                                                                                            |
|                                                                                                                                                                                                              | Wet Location                                                                                                                                                                                                                                             |
| Warranty                                                                                                                                                                                                     | 5 years from the date of manufacture                                                                                                                                                                                                                     |