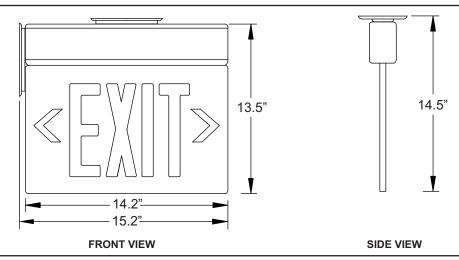

| C       | Considerations |
|---------|----------------|
| General | Specifications |

| Input Voltage        | 120/277VAC                           |
|----------------------|--------------------------------------|
| Input Current (120V) | 148mA                                |
| Input Current (277V) | 131mA                                |
| Input Power (120V)   | 3.0W                                 |
| Input Power (277V)   | 2.8W                                 |
| Operating Frequency  | 60Hz                                 |
| Overall Size         | 14.2" L x 13.5" H                    |
| Emergency Operation  | 90 minutes                           |
| Compliance           | UL 924 Listed                        |
|                      | Damp Location                        |
| Warranty             | 5 years from the date of manufacture |