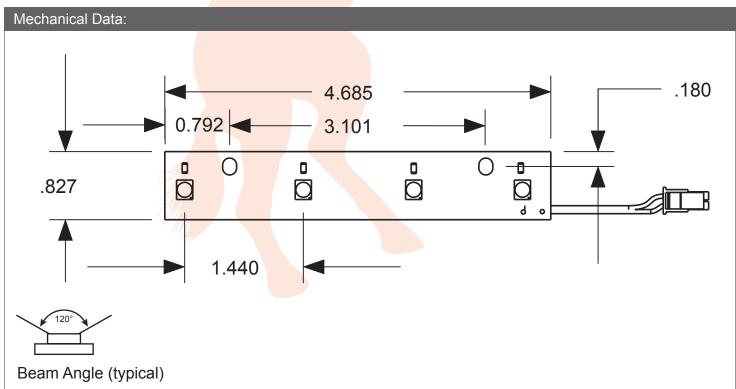

## Description: Emergency LED Array, only to be operated with FHS1-UNV-3.6L

This LED Array Will Operate At The Following:

4W, 342 Lumens