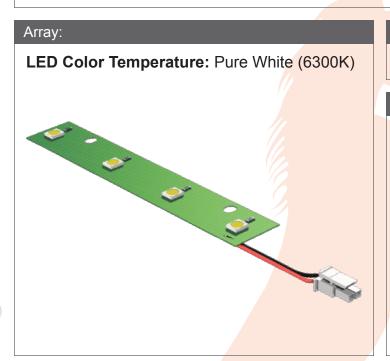

## Description: Emergency LED Array, only to be operated with FHS1-UNV-3.6L

This LED Array Will Operate At The Following:

4W, 342 Lumens

## Wiring Data:

Lead Length - inches: 24"