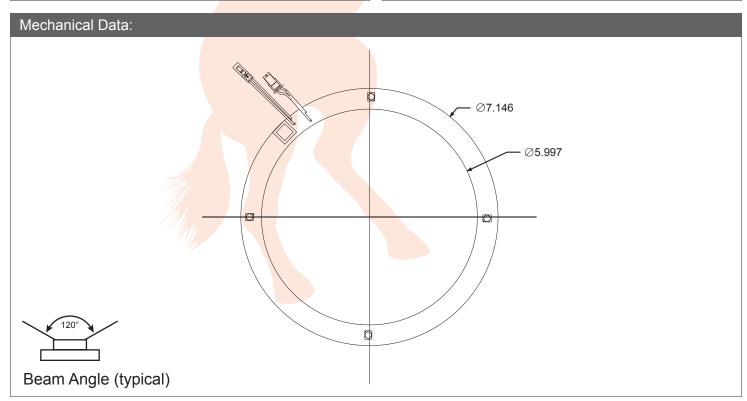

## Specification Sheet: FHS2-AR-4W-C

This is an original product from Fulham Co., Inc.

Description: Emergency LED Array, only to be operated with FHS1-UNV-3.6L

This LED Array Will Operate At The Following:

## Array:

LED Color Temperature: Pure White (6300K)

## Wiring Data:

Lead Length - inches: 24"