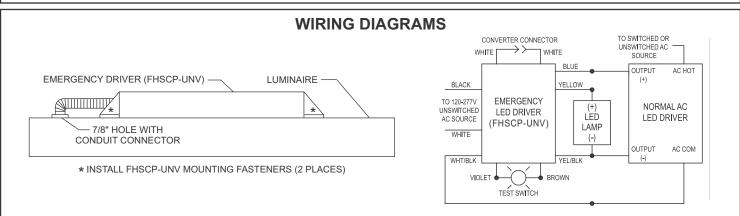

## This Driver Will Operate The Following LED Modules:

Any LED module designed to accept constant input current of 274-685mA and that has a forward input voltage range of 20-50VDC.

## **ELECTRICAL DATA**

| Input Voltage                              | 120-277VAC, 50/60Hz                         |
|--------------------------------------------|---------------------------------------------|
| Input Current                              | 0.11A Max.                                  |
| Input Power                                | 6.9W                                        |
| Blue Lead (LED Driver Output Pass Through) | 2A, 50V Max.                                |
| White/Black Lead (Input Pass Through)      | 1A Max.                                     |
| Output Current                             | 274-685mA                                   |
| Output Voltage Range                       | 20-50Vdc                                    |
| Output Power/ Lumens                       | 13.7W (Constant)/ 2200lm                    |
| Battery Type/ Model Number                 | Ni-Cd 12Vdc                                 |
| Battery Capacity Available                 | 33.6WH                                      |
| Recharge Time                              | 24 Hours                                    |
| Number of Output Channels                  | 1                                           |
| RFI/EMI                                    | FCC Part 15A Non-Consumer                   |
| Output Type                                | Class 2                                     |
| Ambient Operating Temperature Range        | 0°C to 50°C                                 |
| Surge Protection                           | Per C62.41 (TVS)                            |
| Protections                                | Input Overcurrent Protection (Fusible link) |
| Service Life                               | 50,000 Hours                                |
| Approvals / Class                          | ULus Class 2; Damp Locations                |
|                                            |                                             |