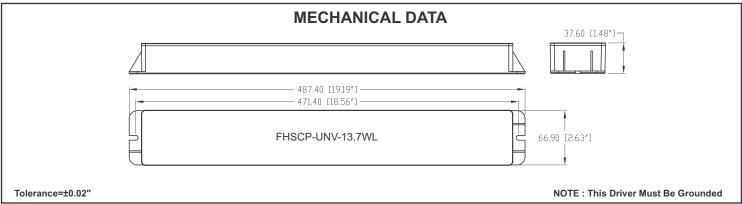

## SPECIFICATION SHEET: FHSCP-UNV-13.7WL

This Is An Original Product From Fulham Co., Inc

**Description:** Emergency LED Driver - Output 13.7W (Constant) - Universal Voltage - 274-685mA - 20-50V Forward Voltage - Long Case with Wire

## **ELECTRICAL DATA**

| Input Voltage                              | 120-277VAC, 50/60Hz                         |
|--------------------------------------------|---------------------------------------------|
| Input Current                              | 0.11A Max.                                  |
| Input Power                                | 6.9W                                        |
| Blue Lead (LED Driver Output Pass Through) | 2A, 50V Max.                                |
| White/Black Lead (Input Pass Through)      | 1A Max.                                     |
| Output Current                             | 274-685mA                                   |
| Output Voltage Range                       | 20-50Vdc                                    |
| Output Power/ Lumens                       | 13.7W (Constant)/ 2200lm                    |
| Battery Type/ Model Number                 | Ni-Cd 12Vdc                                 |
| Battery Capacity Available                 | 33.6WH                                      |
| Recharge Time                              | 24 Hours                                    |
| Number of Output Channels                  | 1                                           |
| RFI/EMI                                    | FCC Part 15A Non-Consumer                   |
| Output Type                                | Class 2                                     |
| Ambient Operating Temperature Range        | 0°C to 50°C                                 |
| Surge Protection                           | Per C62.41 (TVS)                            |
| Protections                                | Input Overcurrent Protection (Fusible link) |
| Service Life                               | 50,000 Hours                                |
| Approvals / Class                          | ULus Class 2; Damp Locations                |
|                                            |                                             |