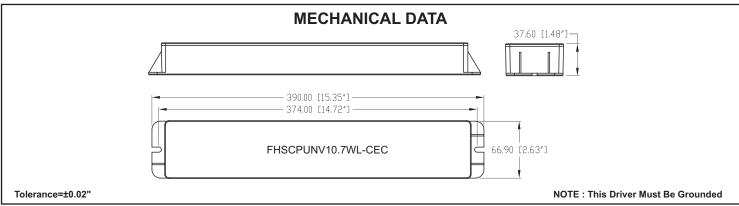

## SPECIFICATION SHEET: FHSCPUNV10.7WL-CEC

This Is An Original Product From Fulham Co., Inc

**Description:** Emergency LED Driver - Output 10.7W (Constant) - Universal Voltage - 214-535mA - 20-50V Forward Voltage - Long Case with Wire