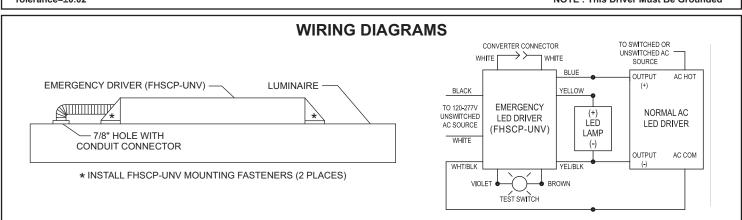

## This Driver Will Operate The Following LED Modules:

Any LED module designed to accept constant input current of 214-535mA and that has a forward input voltage range of 20-50VDC.