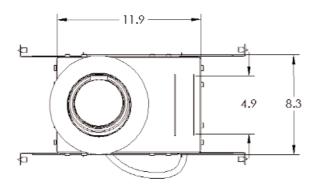

# WARRANTY

5 years on housing and electronics with a 7 year pro rated warranty on battery

**DIMENSIONS** 

GIM-36

LAMP

TRIM COLOR

H8 = 8 WATT HALOGEN

CONSULT FACTORY FOR OTHER LAMP OPTIONS