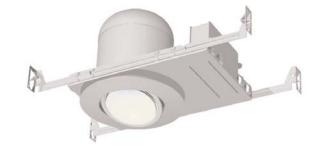

## **HOUSING**

All metal housing with adjustable integral universal mounting bars will attach to lay-in ceiling or ceiling joist. Battery and test switch are completely self contained within, providing flexibility to adapt to most all shallow and standard plenum applications.