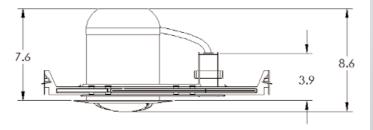

# WARRANTY

5 years on housing and electronics with a 7 year pro rated warranty on battery

**DIMENSIONS** 

GIM-36

LAMP

TRIM COLOR

H8 = 8 WATT HALOGEN

CONSULT FACTORY FOR OTHER LAMP OPTIONS